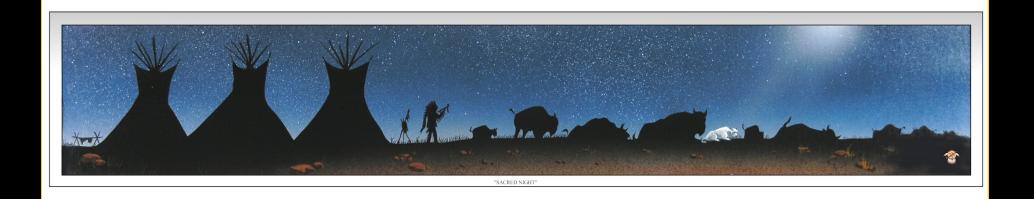

## 011 - "SACRED NIGHT"

In most of the complex ceremonials, the buffalo was recognized as the life-giving gift of the higher powers. The mythology associated with the birth of a rare white buffalo epitomizes the revered animals mythology. In most of the complex ceremonials, the buffalo was recognized as the life-giving gift of the higher powers. The mythology associated with the birth of a rare white buffalo epitomizes the revered animals mythology.